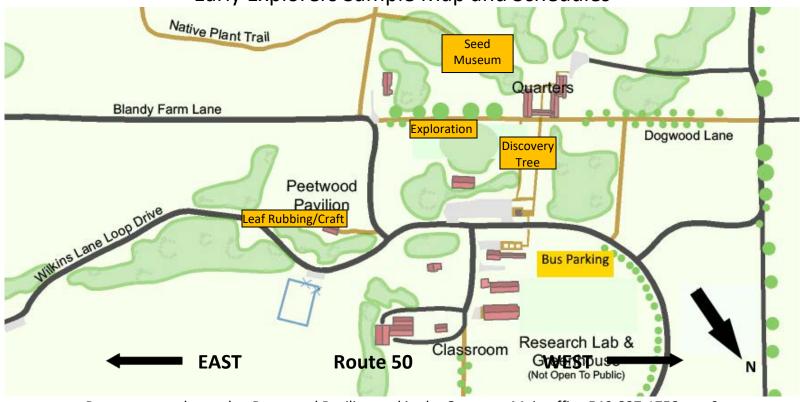

## Early Explorers Sample Map and Schedules

Restrooms are located at Peetwood Pavilion and in the Quarters. Main office 540-837-1758 ext. 0

## Three class rotation

| Time, Activity, Location | Discovery Tree- PLC | Exploration Walk- Picnic Grove | Leaf Rubbing/Craft- Peetwood |  |  |
|--------------------------|---------------------|--------------------------------|------------------------------|--|--|
| 10-10:30                 | A                   | В                              | С                            |  |  |
| 10:30-11                 | С                   | Α                              | В                            |  |  |
| 11-11:30                 | В                   | С                              | Α                            |  |  |

## Four class rotation

| Time, Activity, Location | Discovery Tree- PLC | <b>Exploration Walk- Picnic</b> | Leaf Rubbing/Craft- | Seed Museum- Grounds |  |  |
|--------------------------|---------------------|---------------------------------|---------------------|----------------------|--|--|
|                          |                     | Grove                           | Peetwood            |                      |  |  |
| 10-10:25                 | A                   | В                               | С                   |                      |  |  |
| 10:25-10:50              |                     | A                               | В                   | С                    |  |  |
| 10:50-11:15              | С                   |                                 | A                   | В                    |  |  |
| 11:15-11:40              | В                   | С                               |                     | A                    |  |  |