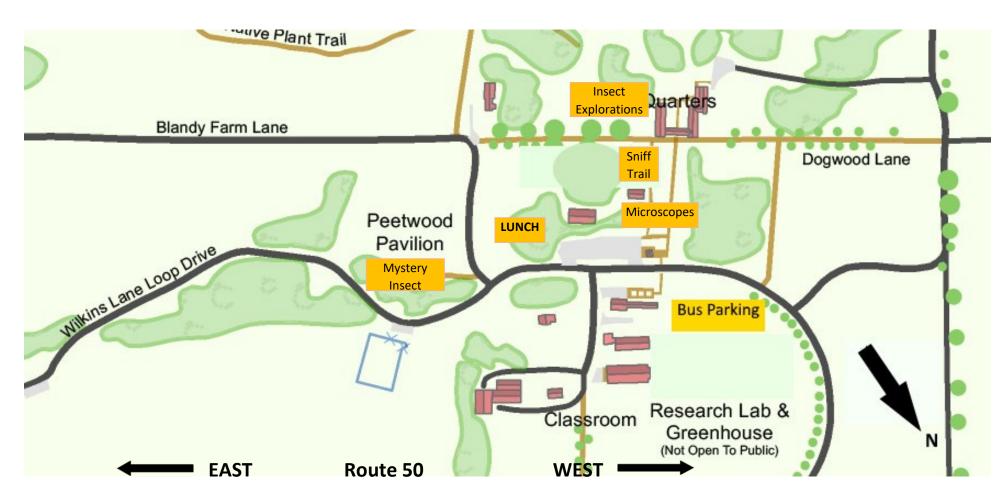

| Activity- Location-<br>Led by | Mystery Insect- Peetwood-<br>Teacher Led *allow five minutes to walk to PLC | Microscopes- <i>PLC</i> – <b>BEF Educator Led</b> | Insect Trail – outside of PLC-<br>BEF Educator Led | Insect Explorations- Pollination Garden- BEF Educator |
|-------------------------------|-----------------------------------------------------------------------------|---------------------------------------------------|----------------------------------------------------|-------------------------------------------------------|
| 10:00- 10:30                  | Α                                                                           | В                                                 | С                                                  | D                                                     |
| 10:30- 11:00                  | D                                                                           | А                                                 | В                                                  | С                                                     |
| 11:00- 11:30                  | С                                                                           | D                                                 | Α                                                  | В                                                     |
| 11:30- 12:00                  | В                                                                           | С                                                 | D                                                  | Α                                                     |
| 12:00-12:30                   | LUNCH FOR ALL                                                               |                                                   |                                                    |                                                       |

Restrooms are located at Peetwood Pavilion and in the Quarters. Main office 540-837-1758 ext. 0